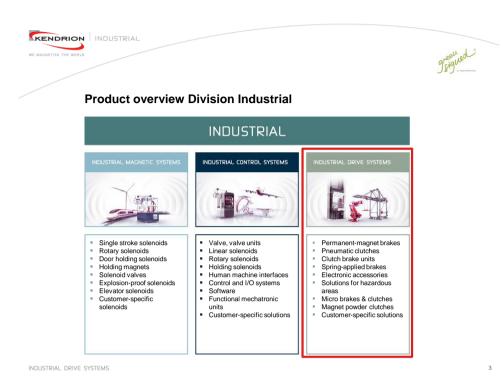

2

INDUSTRIAL DRIVE SYSTEMS



<image><section-header><section-header><complex-block>









INDUSTRIAL DRIVE SYSTEMS

Entertainment & Leisure time

Explosion hazardous areas





INDUSTRIAL DRIVE SYSTEMS







INDUSTRIAL DRIVE SYSTEMS

🖉 Market size [EUR m] 🛛 Existing KE market 🔵 New potential KE market

12



## **Business unit summary**

- . Realigment of global sales structure
- VS production automation process
- VS implementation APS/BDE/MDE (intelligent production control)
- Product portfolio (further new developments and streamlining)
- Realign Kobra marketing strategy .
- Strengthen sales force in China (KOBRA, PM, elevator)
- Acquisition in USA and Asia



INDUSTRIAL DRIVE SYSTEMS



|                                                                                     | greent ad-