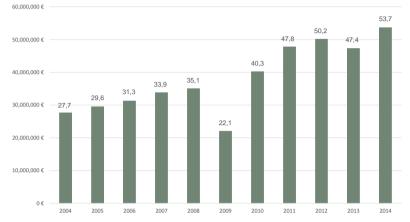

2

INDUSTRIAL DRIVE SYSTEMS



<image><section-header><section-header><complex-block>









INDUSTRIAL DRIVE SYSTEMS

Entertainment & Leisure time

Explosion hazardous areas





INDUSTRIAL DRIVE SYSTEMS







INDUSTRIAL DRIVE SYSTEMS

🖉 Market size [EUR m] 🛛 Existing KE market 🔵 New potential KE market

12



## **Business unit summary**

- . Realigment of global sales structure
- VS production automation process
- VS implementation APS/BDE/MDE (intelligent production control)
- Product portfolio (further new developments and streamlining)
- Realign Kobra marketing strategy .
- Strengthen sales force in China (KOBRA, PM, elevator)
- Acquisition in USA and Asia



INDUSTRIAL DRIVE SYSTEMS



|                                                                                     | greent ad-                                                                                                                                                   |
|---------------------------------------------------------