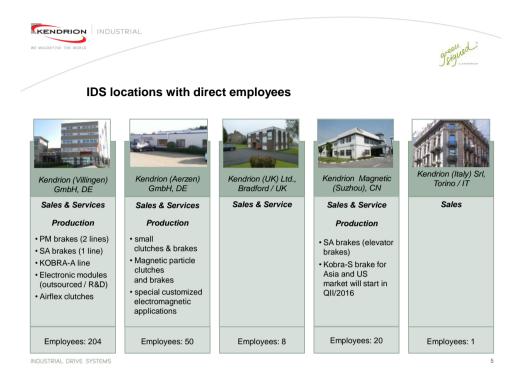

2

INDUSTRIAL DRIVE SYSTEMS



<image><section-header><section-header><complex-block>









INDUSTRIAL DRIVE SYSTEMS

Entertainment & Leisure time

Explosion hazardous areas





INDUSTRIAL DRIVE SYSTEMS







INDUSTRIAL DRIVE SYSTEMS

🖉 Market size [EUR m] 🛛 Existing KE market 🔵 New potential KE market

12



## **Business unit summary**

- . Realigment of global sales structure
- VS production automation process
- VS implementation APS/BDE/MDE (intelligent production control)
- Product portfolio (further new developments and streamlining)
- Realign Kobra marketing strategy .
- Strengthen sales force in China (KOBRA, PM, elevator)
- Acquisition in USA and Asia



INDUSTRIAL DRIVE SYSTEMS



|                                                                                     | greent ad-