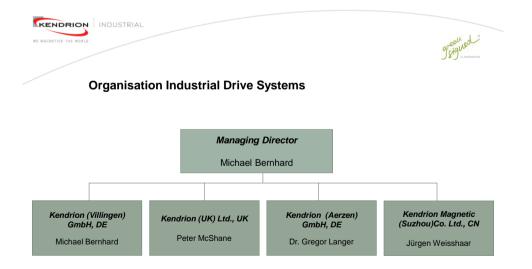

2

INDUSTRIAL DRIVE SYSTEMS



<image><section-header><section-header><complex-block>









INDUSTRIAL DRIVE SYSTEMS

Entertainment & Leisure time

Explosion hazardous areas





INDUSTRIAL DRIVE SYSTEMS







INDUSTRIAL DRIVE SYSTEMS

🖉 Market size [EUR m] 🛛 Existing KE market 🔵 New potential KE market

12



## **Business unit summary**

- . Realigment of global sales structure
- VS production automation process
- VS implementation APS/BDE/MDE (intelligent production control)
- Product portfolio (further new developments and streamlining)
- Realign Kobra marketing strategy .
- Strengthen sales force in China (KOBRA, PM, elevator)
- Acquisition in USA and Asia



INDUSTRIAL DRIVE SYSTEMS



|                                                                                     | greent ad-