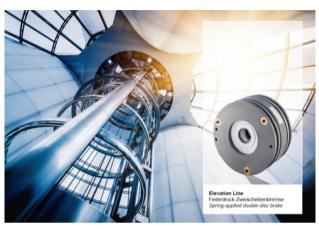

## Further important developments: Schindler spring-applied brake for elevators, Kendrion Suzhou

Schindler Brake, frame size 29, 33, 40

INDUSTRIAL DRIVE SYSTEMS