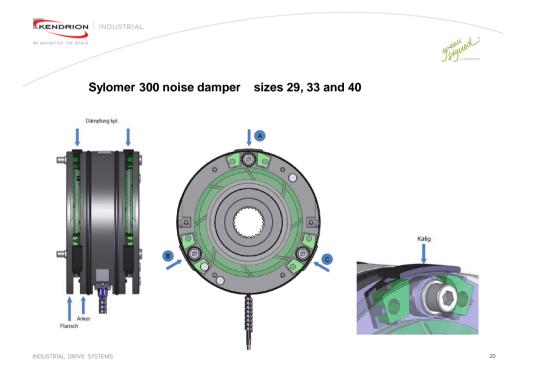

|
| Employer Branding: stronger attraction<br>for highly qualified employees            | Proof of Corporate Social Responsibility                                                                                                                     |
| Employer Branding: existing staff is proud to work for such an responsible employer |                                                                                                                                                              |

INDUSTRIAL DRIVE SYSTEMS



INDUSTRIAL DRIVE SYSTEMS

19



## Further important developments: Schindler spring-applied brake for elevators, Kendrion Suzhou

Schindler Brake, frame size 29, 33, 40



INDUSTRIAL DRIVE SYSTEMS