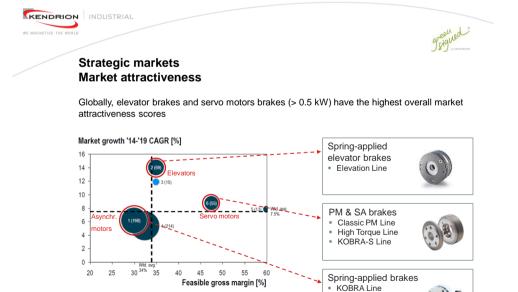

2

INDUSTRIAL DRIVE SYSTEMS



<image><section-header><section-header><complex-block>









INDUSTRIAL DRIVE SYSTEMS

Entertainment & Leisure time

Explosion hazardous areas





INDUSTRIAL DRIVE SYSTEMS







INDUSTRIAL DRIVE SYSTEMS

🖉 Market size [EUR m] 🛛 Existing KE market 🔵 New potential KE market

12



## **Business unit summary**

- . Realigment of global sales structure
- VS production automation process
- VS implementation APS/BDE/MDE (intelligent production control)
- Product portfolio (further new developments and streamlining)
- Realign Kobra marketing strategy .
- Strengthen sales force in China (KOBRA, PM, elevator)
- Acquisition in USA and Asia



INDUSTRIAL DRIVE SYSTEMS



|                                                                                     | greent ad-                                                                                                                                                   |
|-----------------------------------------------------------